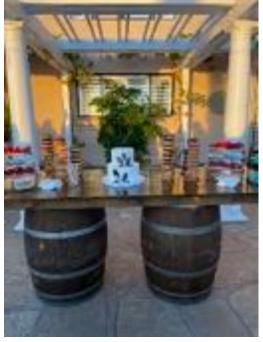

## WILDWOOD RUSTIC RENTALS

| Farm Table 8'x40"                                                            | \$95.00             |
|------------------------------------------------------------------------------|---------------------|
| Sweetheart Table 5' x 40"                                                    | \$50.00             |
| Loveseat Bench in Cream                                                      | \$75.00             |
| 8' Floating Wine Barrel Table                                                | \$95.00             |
| 6' Floating Wine Barrel Table                                                | \$90.00             |
| Wine Barrel Cocktail Table                                                   | \$45.00 ea          |
| Arbors (Rectangle, A Frame, Round)                                           | \$200.00            |
| Floating LOVE sign 6' tall with LED lights in 7 diff colors, no plugs needed | \$175.00            |
| Corn hole game with bags                                                     | \$40.00             |
| Wireless LED Up lighting including amber                                     | \$25.00 ea.         |
| Custom Made Wooden Letters sizes are custom                                  | \$125.00 -\$200.00  |
| Custom Made Sweetheart Table 6'x40"                                          | <b>Prices Range</b> |