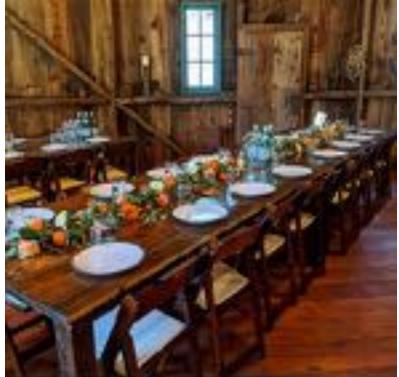

## WILDWOOD RUSTIC RENTALS

| Farm Table 8'x40"                                                            | \$95.00             |
|------------------------------------------------------------------------------|---------------------|
| Sweetheart Table 5' x 40"                                                    | \$50.00             |
| Loveseat Bench in Cream                                                      | \$75.00             |
| 8' Floating Wine Barrel Table                                                | \$95.00             |
| 6' Floating Wine Barrel Table                                                | \$90.00             |
| Wine Barrel Cocktail Table                                                   | \$45.00 ea          |
| Arbors (Rectangle, A Frame, Round)                                           | \$200.00            |
| Floating LOVE sign 6' tall with LED lights in 7 diff colors, no plugs needed | \$175.00            |
| Corn hole game with bags                                                     | \$40.00             |
| Wireless LED Up lighting including amber                                     | \$25.00 ea.         |
| Custom Made Wooden Letters sizes are custom                                  | \$125.00 -\$200.00  |
| Custom Made Sweetheart Table 6'x40"                                          | <b>Prices Range</b> |