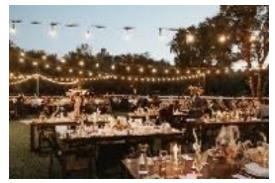

## WILDWOOD RUSTIC RENTALS

| Farm Table 8'x40"                                                            | \$95.00             |
|------------------------------------------------------------------------------|---------------------|
| Sweetheart Table 5' x 40"                                                    | \$50.00             |
| Loveseat Bench in Cream                                                      | \$75.00             |
| 8' Floating Wine Barrel Table                                                | \$95.00             |
| 6' Floating Wine Barrel Table                                                | \$90.00             |
| Wine Barrel Cocktail Table                                                   | \$45.00 ea          |
| Arbors (Rectangle, A Frame, Round)                                           | \$200.00            |
| Floating LOVE sign 6' tall with LED lights in 7 diff colors, no plugs needed | \$175.00            |
| Corn hole game with bags                                                     | \$40.00             |
| Wireless LED Up lighting including amber                                     | \$25.00 ea.         |
| Custom Made Wooden Letters sizes are custom                                  | \$125.00 -\$200.00  |
| Custom Made Sweetheart Table 6'x40"                                          | <b>Prices Range</b> |