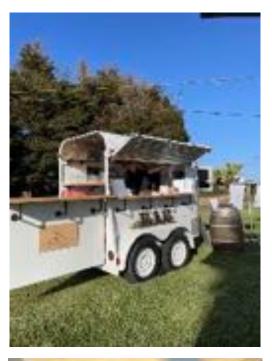

## The "Hazy Mazy" Mobile Bar with our Hazy Mazy Bartenders

This bar has 3 taps with jockey box, ice bins, shelving, barware, lighting and more! We also have bartenders too! Create your customized signature drink and even put one on tap! Packages available and includes ice, mixers and more!