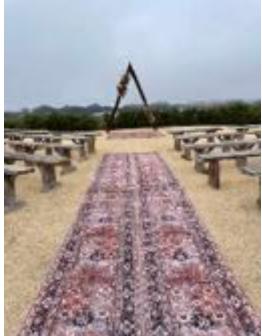

## WILDWOOD RUSTIC RENTALS

| Farm Table 8'x40"                                                            | \$95.00             |
|------------------------------------------------------------------------------|---------------------|
| Sweetheart Table 5' x 40"                                                    | \$50.00             |
| Loveseat Bench in Cream                                                      | \$75.00             |
| 8' Floating Wine Barrel Table                                                | \$95.00             |
| 6' Floating Wine Barrel Table                                                | \$90.00             |
| Wine Barrel Cocktail Table                                                   | \$45.00 ea          |
| Arbors (Rectangle, A Frame, Round)                                           | \$200.00            |
| Floating LOVE sign 6' tall with LED lights in 7 diff colors, no plugs needed | \$175.00            |
| Corn hole game with bags                                                     | \$40.00             |
| Wireless LED Up lighting including amber                                     | \$25.00 ea.         |
| Custom Made Wooden Letters sizes are custom                                  | \$125.00 -\$200.00  |
| Custom Made Sweetheart Table 6'x40"                                          | <b>Prices Range</b> |