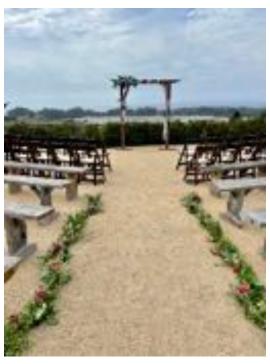

## WILDWOOD RUSTIC RENTALS

| Farm Table 8'x40"                                                            | \$95.00             |
|------------------------------------------------------------------------------|---------------------|
| Sweetheart Table 5' x 40"                                                    | \$50.00             |
| Loveseat Bench in Cream                                                      | \$75.00             |
| 8' Floating Wine Barrel Table                                                | \$95.00             |
| 6' Floating Wine Barrel Table                                                | \$90.00             |
| Wine Barrel Cocktail Table                                                   | \$45.00 ea          |
| Arbors (Rectangle, A Frame, Round)                                           | \$200.00            |
| Floating LOVE sign 6' tall with LED lights in 7 diff colors, no plugs needed | \$175.00            |
| Corn hole game with bags                                                     | \$40.00             |
| Wireless LED Up lighting including amber                                     | \$25.00 ea.         |
| Custom Made Wooden Letters sizes are custom                                  | \$125.00 -\$200.00  |
| Custom Made Sweetheart Table 6'x40"                                          | <b>Prices Range</b> |