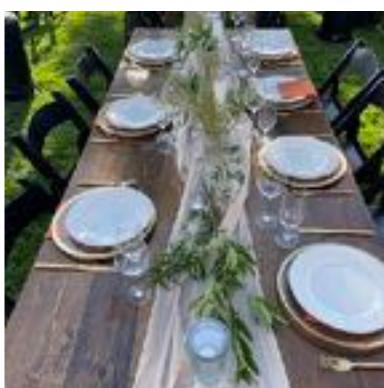

## WILDWOOD RUSTIC RENTALS

| Farm Table 8'x40"                                                            | \$95.00             |
|------------------------------------------------------------------------------|---------------------|
| Sweetheart Table 5' x 40"                                                    | \$50.00             |
| Loveseat Bench in Cream                                                      | \$75.00             |
| 8' Floating Wine Barrel Table                                                | \$95.00             |
| 6' Floating Wine Barrel Table                                                | \$90.00             |
| Wine Barrel Cocktail Table                                                   | \$45.00 ea          |
| Arbors (Rectangle, A Frame, Round)                                           | \$200.00            |
| Floating LOVE sign 6' tall with LED lights in 7 diff colors, no plugs needed | \$175.00            |
| Corn hole game with bags                                                     | \$40.00             |
| Wireless LED Up lighting including amber                                     | \$25.00 ea.         |
| Custom Made Wooden Letters sizes are custom                                  | \$125.00 -\$200.00  |
| Custom Made Sweetheart Table 6'x40"                                          | <b>Prices Range</b> |