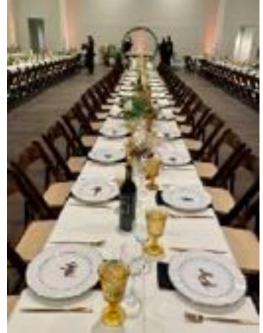

## WILDWOOD RUSTIC RENTALS

| Farm Table 8'x40"                                                            | \$95.00             |
|------------------------------------------------------------------------------|---------------------|
| Sweetheart Table 5' x 40"                                                    | \$50.00             |
| Loveseat Bench in Cream                                                      | \$75.00             |
| 8' Floating Wine Barrel Table                                                | \$95.00             |
| 6' Floating Wine Barrel Table                                                | \$90.00             |
| Wine Barrel Cocktail Table                                                   | \$45.00 ea          |
| Arbors (Rectangle, A Frame, Round)                                           | \$200.00            |
| Floating LOVE sign 6' tall with LED lights in 7 diff colors, no plugs needed | \$175.00            |
| Corn hole game with bags                                                     | \$40.00             |
| Wireless LED Up lighting including amber                                     | \$25.00 ea.         |
| Custom Made Wooden Letters sizes are custom                                  | \$125.00 -\$200.00  |
| Custom Made Sweetheart Table 6'x40"                                          | <b>Prices Range</b> |