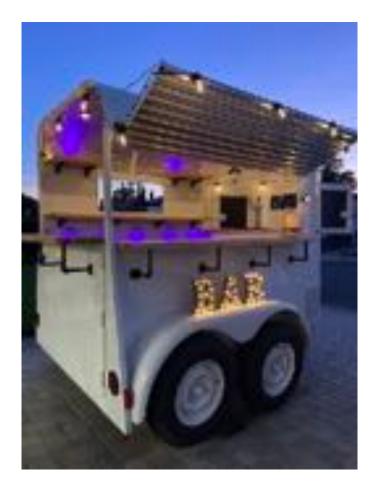

## The "Hazy Mazy" Mobile Bar with our Hazy Mazy Bartenders

This bar has 3 taps with jockey box, ice bins, shelving, barware, lighting and more! We also have bartenders too! Create your customized signature drink and even put one on tap! Packages available and includes ice, mixers and more!